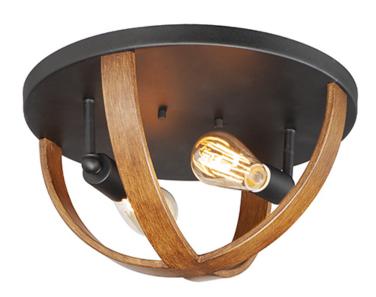

## **PRODUCT DESCRIPTION**

The sphere has become one the most popular styles in lighting decor today. Our latest entry to this category is constructed of heavy channel metal finished in either Barn Wood or Antique Pecan both with Black accents. Now you can enjoy the beauty of wood with the durability and affordable price of metal.

## **FINISHES OPTION**

Antique Pecan / Black (APBK) Barn Wood / Black (BWBK)

## MATERIAL

Steel