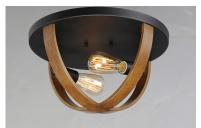

## **PRODUCT DESCRIPTION**

The sphere has become one the most popular styles in lighting decor today. Our latest entry to this category is constructed of heavy channel metal finished in either Barn Wood or Antique Pecan both with Black accents. Now you can enjoy the beauty of wood with the durability and affordable price of metal.

## **FINISHES OPTION**

Antique Pecan / Black (APBK) Barn Wood / Black (BWBK)

## MATERIAL

Steel