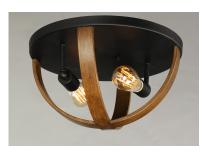

## **PRODUCT DESCRIPTION**

The sphere has become one the most popular styles in lighting decor today. Our latest entry to this category is constructed of heavy channel metal finished in either Barn Wood or Antique Pecan both with Black accents. Now you can enjoy the beauty of wood with the durability and affordable price of metal.

## **FINISHES OPTION**

Antique Pecan / Black (APBK) Barn Wood / Black (BWBK)

## MATERIAL

Steel